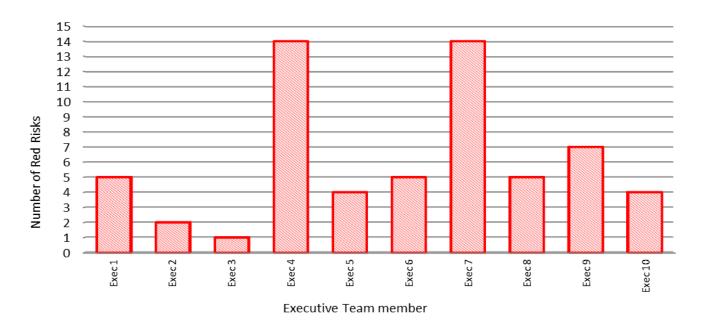

### 1. Current red risks held by each member of the Executive Team

The chart below shows the number of risks with a current score of 15 and above (red) held by each member of the Executive Team