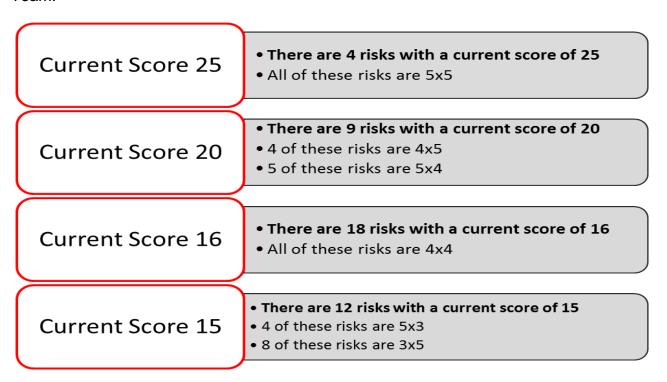

#### 2. Current red risks by grade

The table below shows the number and current score of the red risks held by the Executive Team.