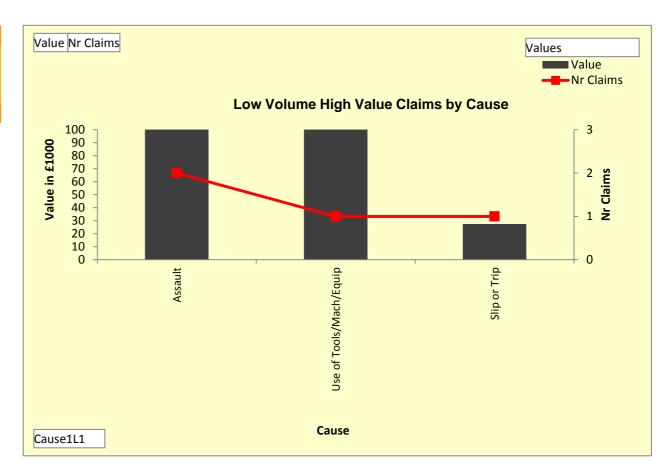

| Cause                 | Valu | ıe      | Nr Claims |
|-----------------------|------|---------|-----------|
| Assault               | £    | 228,673 | 2         |
| Use of Tools/Mach/Equ | £    | 130,000 |           |
| Slip or Trip          | £    | 27,500  |           |
| <b>Grand Total</b>    | £    | 386,173 | 4         |