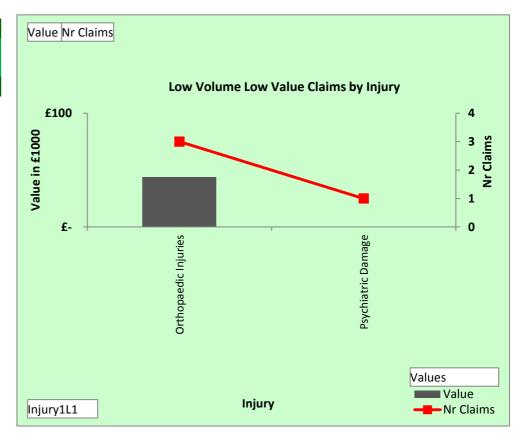

| Injury               | Value |        | Nr Claims |
|----------------------|-------|--------|-----------|
| Orthopaedic Injuries | £     | 43,838 | 3         |
| Psychiatric Damage   | £     |        | 1         |
| <b>Grand Total</b>   | £     | 43,838 | 4         |