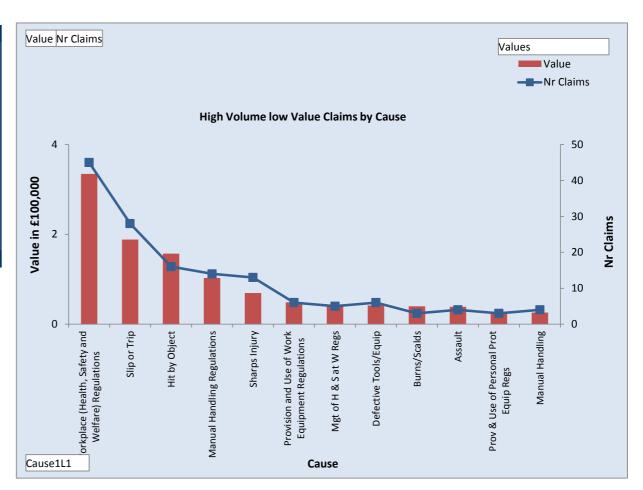

# **Scorecard - Red Zone Analyses**

| Cause                            | Value | :         | Nr Claims |
|----------------------------------|-------|-----------|-----------|
| Workplace (Health, Safety and W  | £     | 334,638   | 45        |
| Slip or Trip                     | £     | 188,323   | 28        |
| Hit by Object                    | £     | 157,174   | 16        |
| Manual Handling Regulations      | £     | 102,969   | 14        |
| Sharps Injury                    | £     | 69,459    | 13        |
| Provision and Use of Work Equip  | £     | 48,802    | 6         |
| Mgt of H & S at W Regs           | £     | 43,506    | 5         |
| Defective Tools/Equip            | £     | 41,404    | 6         |
| Burns/Scalds                     | £     | 39,600    | 3         |
| Assault                          | £     | 38,700    | 4         |
| Prov & Use of Personal Prot Equi | £     | 27,396    | 3         |
| Manual Handling                  | £     | 25,700    | 4         |
| Grand Total                      | £     | 1,117,671 | 147       |