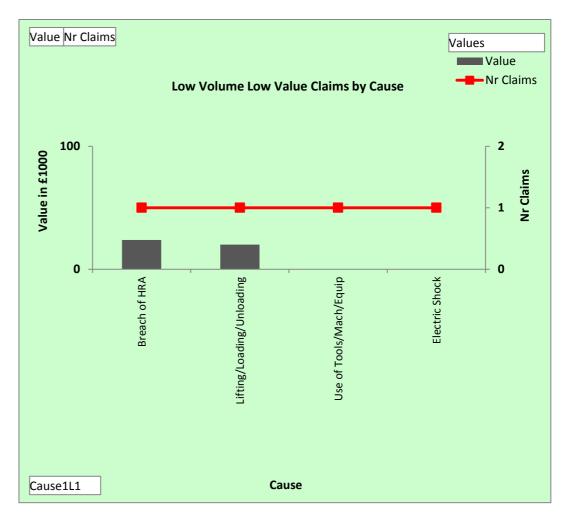

# **Scorecard - Yellow Zone Analyses**

| Cause                     | Value |        | Nr Claims |
|---------------------------|-------|--------|-----------|
| Breach of HRA             | £     | 23,838 | 1         |
| Lifting/Loading/Unloading | £     | 20,000 | 1         |
| Use of Tools/Mach/Equip   | £     |        | 1         |
| Electric Shock            | £     |        | 1         |
| <b>Grand Total</b>        | £     | 43,838 | 4         |