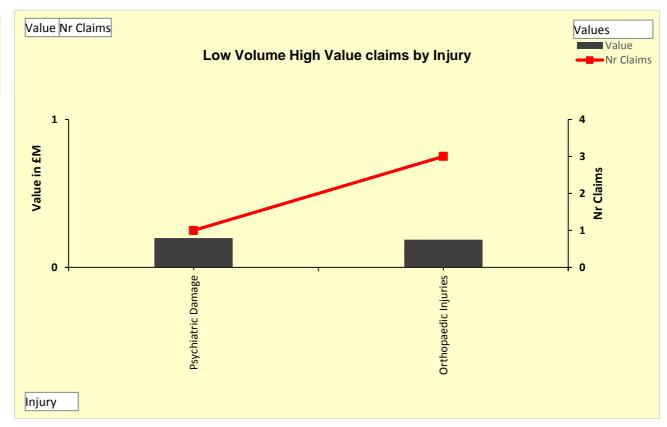

# **Scorecard - Yellow Zone Analyses**

| Injury               | Value       | Nr Claims |
|----------------------|-------------|-----------|
| Psychiatric Damage   | £198,500.00 | 1         |
| Orthopaedic Injuries | £187,673.40 | 3         |
| <b>Grand Total</b>   | £386,173.40 | 4         |