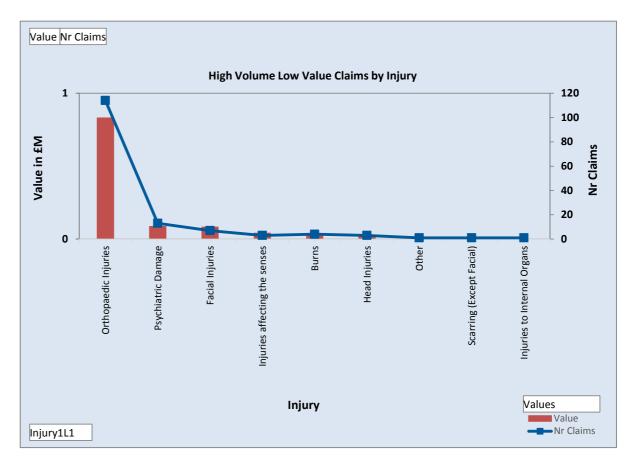

#### **Scorecard - Blue Zone Analyses**

| Injury                        | Value         | Nr Claims |
|-------------------------------|---------------|-----------|
| Orthopaedic Injuries          | £830,634.64   | 114       |
| Psychiatric Damage            | £86,533.64    | 13        |
| Facial Injuries               | £82,036.35    | 7         |
| Injuries affecting the senses | £40,855.50    | 3         |
| Burns                         | £35,094.15    | 4         |
| Head Injuries                 | £25,600.00    | 3         |
| Other                         | £12,000.00    | 1         |
| Scarring (Except Facial)      | £4,916.30     | 1         |
| Injuries to Internal Organs   | £0.00         | 1         |
| Grand Total                   | £1,117,670.58 | 147       |