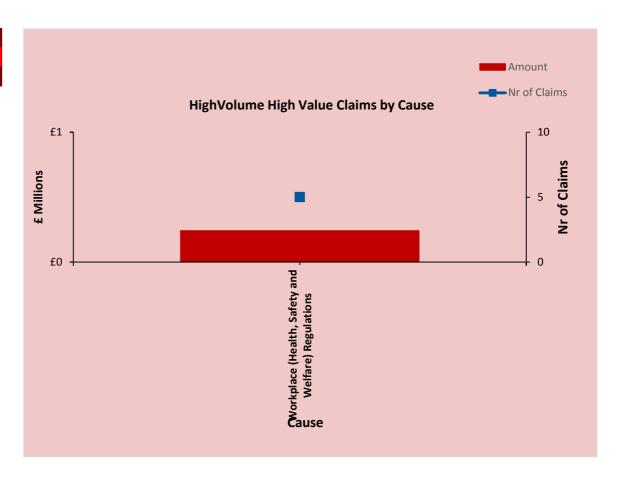

# Scorecard - Red Zone Analyses University Hospitals Birmingham NHS Foundation Trust

| Cause                     | Amount   | Nr of Claims |
|---------------------------|----------|--------------|
| Workplace (Health, Safety | £241,693 | 5            |
| <b>Grand Total</b>        | £241,693 | 5            |