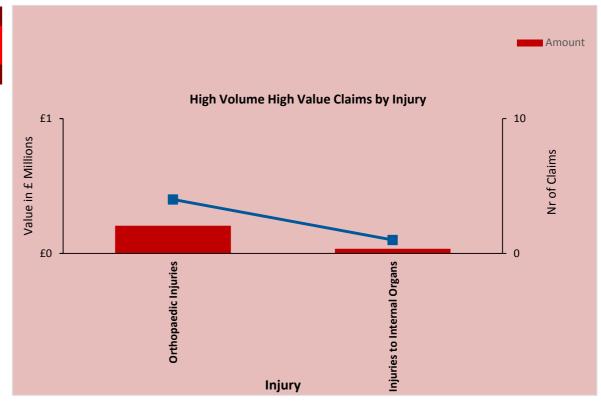

# **Scorecard - Red Zone Analyses**

| Injury                             | Amount   | Nr of Claims |
|------------------------------------|----------|--------------|
| Orthopaedic Injuries               | £206,193 | 4            |
| <b>Injuries to Internal Organs</b> | £35,500  | 1            |
| Grand Total                        | £241,693 | 5            |