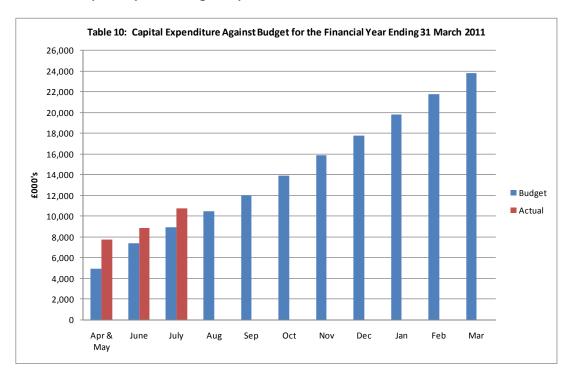

#### 6. Capital Programme

The Trust's Capital Programme for 2010/11 was approved at the April 2010 Board of Directors meeting with a total value of £23.8m for the year, excluding planned expenditure on the non-retained estate which is funded from revenue sources.

Actual capital expenditure to 31 July 2010 is £10.8m which is £1.5m above the plan as shown in Table 10 below. This is largely due to the phasing of expenditure associated with the new hospital and equipment replacement schemes and the expenditure is expected to move back in line with plan over the next few months. A summary of expenditure against each scheme is provided in Appendix D.

Table 10 - Capital Expenditure against plan