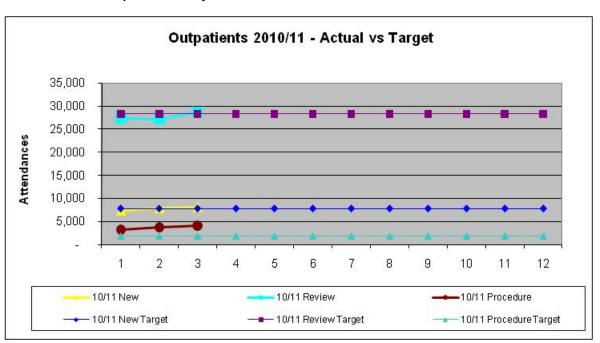

Outpatient activity is shown in Table 4.2. This shows that new attendances, follow up attendances and outpatient procedures are all in line with or above plan during June.

**Table 4.1 – Trust Inpatient Activity** 

Table 4.2 - Trust Outpatient Activity

Table 5 below summarises the cumulative variance by Division and Point of Delivery (POD) against the healthcare income targets included within the 2010/11 Financial Plan. This shows that in overall terms core healthcare income is £0.4m above plan for the three months to 30 June 2010. Further detail of activity against plan by specialty and by Commissioner is included as Appendix G.