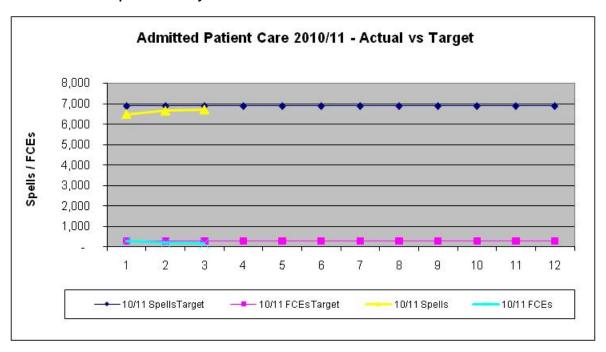

#### 3.2 NHS Clinical Income / Activity

Table 4.1 compares the 2010/11 monthly admitted patient care activity against target levels. This shows that total PbR (Payment by Results) spells have increased further during June but remain slightly below plan for the year to date. This is to be expected due to the number of public holidays in the early months of the year given that the targets are phased in twelfths. Non-PbR FCE's remain in line with plan during the month.

Outpatient activity is shown in Table 4.2. This shows that new attendances, follow up attendances and outpatient procedures are all in line with or above plan during June.

**Table 4.1 – Trust Inpatient Activity** 