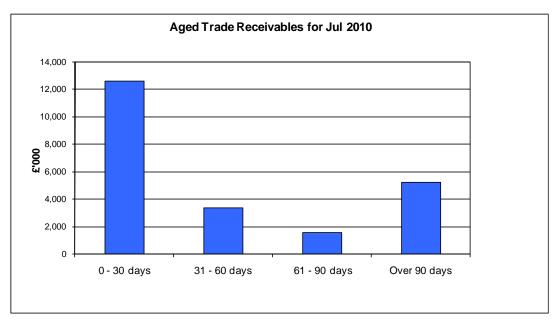

An analysis of outstanding invoiced debt by age is included with this report at Appendix E and is summarised in table 12 below. This shows that over 90 day debt has fallen from £6.5m at 30 June to £5.2m at 31 July 2010. The main components of the outstanding amount comprise charges for delayed discharges to Birmingham City Council (£0.6m), PCT healthcare income balances (£2.3m) and outstanding charges to other providers (£1.8m) including HEFT (£0.4m), BCH (£0.3m) and ROH (£0.8m).

Table 12 – Aged Debt Analysis of Trade Receivables due within One Year