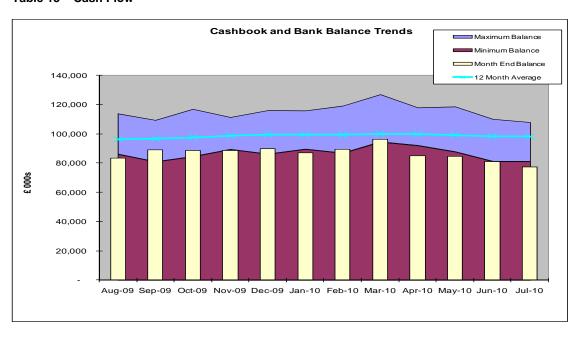

#### 8. Cash Flow

A cash flow statement appears at Appendix F and this provides an analysis of actual and forecast cash received and paid out. Table 13, below shows the actual cashbook balance at month end compared against the minimum and maximum daily bank balances during the month and a twelve month rolling average daily bank balance.

The actual cashbook balance at 31 July 2010 is £77.5m which is £7.7m under the planned position due to a combination of higher than planned capital expenditure and adverse movements in working capital including increases in stock levels during the New Hospital move. The twelve month rolling average bank balance shows that the underlying cash position of the Trust remains stable.

Table 13 - Cash Flow