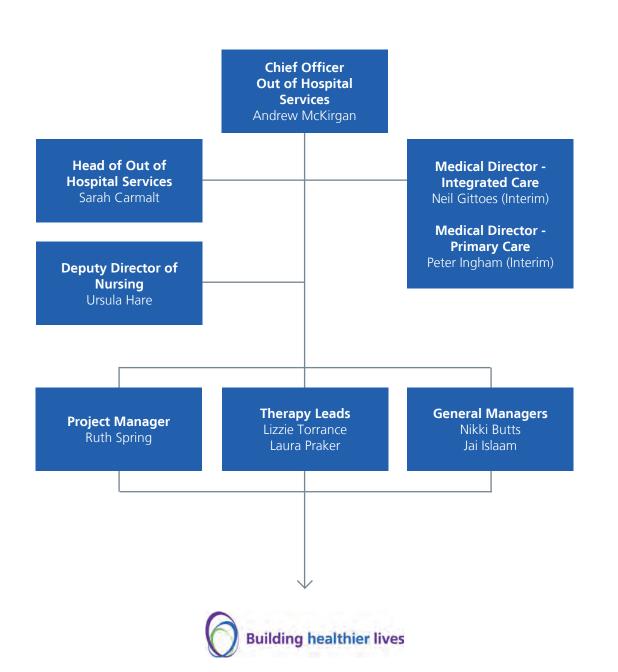

# Division 7 divisional senior management team





### **Division 7 service management teams**



#### **Discharge Hubs**

**General Manager** Nikki Butts

**Operations Manager** Emily Freer

Matrons/Lead Nurses Carol Jagpal (QEHB) Liz Chilvers (BHH) Emma Stringer (GHH)

#### Intermediate Care Beds

**General Manager** Nikki Butts

**Operations Manager** Emily Freer

Matrons/Lead Nurses

Lucy Wood (Norman Power Unit & Homeward Centre)

Ward Managers/Team Leads

Ruth Salt (Norman Power Unit)
Maureen Thompson (Homeward Centre)

### **Community Services**

**General Manager** 

Jai Islaam

**Operations Manager** Chris VanBylevelt

Matrons/Lead Nurses
Sarah Jones

Ward Managers/Team Leads
Kim Drummond (District Nursing - North)

Kellie Frail (District Nursing - Shirley)
Zoe Makin (District Nursing - Rural)
Jackie O'Sullivan (District Nursing